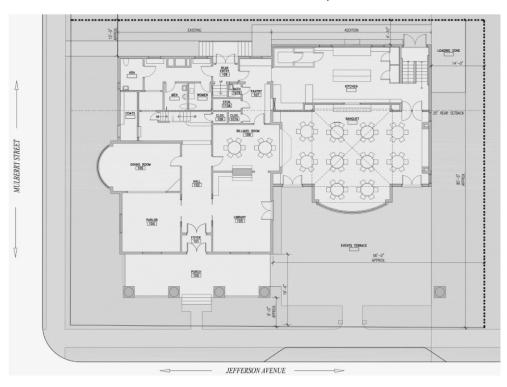

### THE SPACE (THE COLONNADE)

THE COLONNADE CAN SEAT UP TO 120 PEOPLE FOR A SIT DOWN EVENT USING 12 TABLES OF 10 GUESTS. MORE GUESTS CAN BE ACCOMMODATED BY SEATING 12 GUESTS AT TABLES.

METERED PARKING IS AVAILABLE THROUGHOUT DOWNTOWN. (NO CHARGE DAILY AFTER 5:00 PM)

THE PROPERTY OFFERS FLEXIBILITY TO ACCOMMODATE MORE SEATED GUESTS IN THE ORIGINAL DINING ROOM AND PARLOR OF THE MAIN HOUSE.

THE EVENTS TERRACE CAN ALSO BE TENTED FOR ADDITIONAL SEATING FOR UP TO 80, WEATHER PERMITTING. SMALLER ROOMS FOR MORE INTIMATE OR PRIVATE GATHERINGS ARE ALSO AVAILABLE.

### THE SPACE (POSH)

POSH @ THE SCRANTON CLUB CAN ACCOMMODATE UP TO 300 PEOPLE FOR A SIT DOWN EVENT IN ITS TWO DINING ROOMS. THE PROPERTY OFFERS FLEXIBILITY TO ACCOMMODATE SMALLER GROUPS IN EITHER OF THE PRIVATE DINING ROOMS.

PARKING IS AVAILABLE IN OUR ONSITE PARKING LOT ON A FIRST COME BASIS. METERED PARKING IS AVAILABLE ON NORTH WASHINGTON AVENUE (NO CHARGE DAILY AFTER 5:00 PM OR ALL DAY SATURDAY AND SUNDAY) OR ADAMS AVENUE PARKING GARAGE.